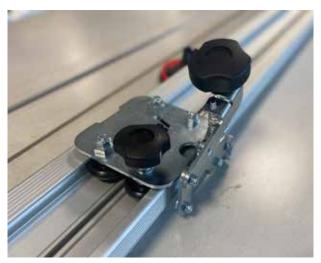

SMART CUT is a system for cutting Igres porcelain slabs. It consists of a sliding carriage with a 13 mm Ø wheel for cutting and pliers for separating. SMART CUT is to be used on his aluminium guide. Thanks to four pvc ball bearing pulleys, SMART CUT slides smoothly along his guide. You have to slightly press on the knobbs for an easy cut. The pliers included to separate the tiles after the score, can be adjusted for a thickness up to 10 mm.