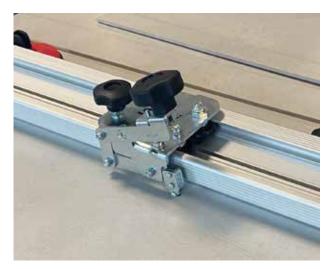

SMART CUT is a system for cutting Igres porcelain slabs. It consists of a sliding carriage with a 13 mm Ø wheel for cutting and pliers for separating. SMART CUT is to be used on his aluminium guide. Thanks to four pvc ball bearing pulleys, SMART CUT slides smoothly along his guide. You have to slightly press on the knobbs for an easy cut. The pliers included to separate the tiles after the score, can be adjusted for a thickness up to 10 mm.